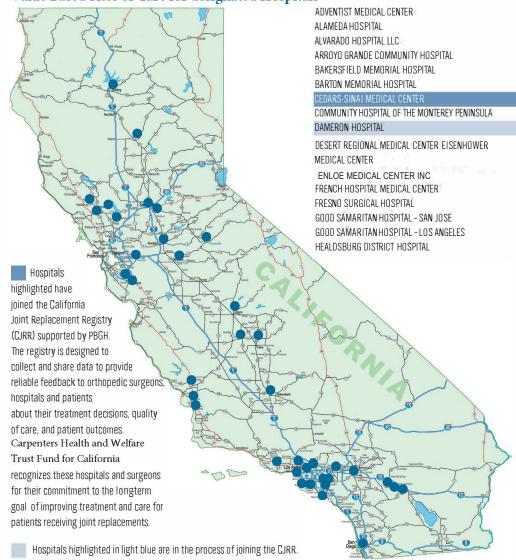

This program limits payment to \$30,000 maximum for single hip joint replacement or single knee joint replacement surgeries. Carpenters Health and Welfare Trust Fund for California and Anthem have identified 53 facilities throughout California where you can have these surgeries done with little to no out-of-pocket costs beyond the plan's deductible and coinsurance.

As a Participating Provider Organization plan member, you have the option to choose any facility, but if you get care from one of the 53 facilities listed below, you can lower your out-of-pocket costs.

#### Value Based Sites of Care for designated Hospitals

#### HOAG ORTHOPEDIC INSTITUTE

MERCY MEDICAL CENTER - REDDING

HUNTINGTON MEMORIAL HOSPITAL JOHN F KENNEDY MEMORIAL HOSPITAL JOHN MUIR MEDICAL CENTER - CONCORD CAMPUS JOHN MUIR MEDICAL CENTER - WALNUT CREEK CAMPUS KAWEAH DELTA MEDICAL CENTER LOMA LINDA UNIVERSITY MEDICAL CENTER LONG BEACH MEMORIAL MEDICAL CENTER

#### METHODIST HOSPITAL OF SACRAMENTO (TERMED 7/15/2021)

NATIVIDAD MEDICAL CENTER O'CONNOR HOSPITAL PLACENTIA LINDA HOSPITAL QUEEN OF THE VALLEY MEDICAL CENTER SAN ANTONIO COMMUNITY HOSPITAL SAN JOAQUIN COMMUNITY HOSPITAL SANTA MONICA UCLA MEDICAL CENTER SANTA ROSA MEMORIAL HOSPITAL SIERRA VISTA REGIONAL MEDICAL CENTER SONORA REGIONAL MEDICAL CENTER ST AGNES MEDICAL CENTER ST HELENA HOSPITAL ST JOHN'S HOSPITAL AND HEALTH CENTER ST JOSEPH HOSPITAL - ORANGE ST JUDE MEDICAL CENTER ST VINCENT MEDICAL CENTER

ST MARYS MEDICAL CENTER (TERMED 7/15/2021)

STANISLAUS SURGICAL HOSPITAL

THOUSAND OAKS SURGICAL HOSPITAL

TORRANCE MEMORIAL MEDICAL CENTER

TWIN CITIES COMMUNITY HOSPITAL INC

UCSD MEDICAL CENTER

VALLEY PRESBYTERIAN HOSPITAL